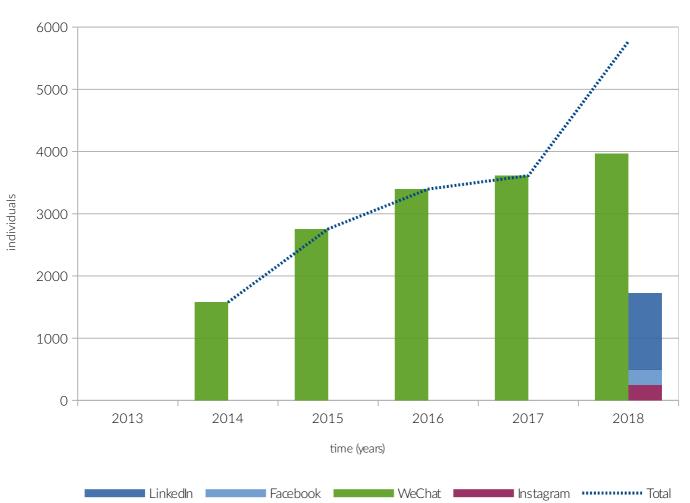

ents, sports, culture, etc.



#### Media Presence

During 2017, great effort was put into modernizing the Chamber's communication in- and outwards, with new channels as well as common planning across offices and platforms.

The goal of this initiative is to better spread out information about our members and better bring in relevant information to them. It also serves to improve the communication between the Chamber itself and the members.

In that spirit, a number of articles have been published or handed over to relevant parties throughout the year (BRI Survey, Swedish Companies and Digitalization, Business Confidence Survey, etc.). The Chamber is also increasing the use of its channels to spread relevant news about its members ("Member News").'

#### SwedCham's Communication Outreach





# Communication Plan Example

|             |               |             |                         |                      |             | Communication plan ▼    | unicati   | on plan 🔻            |                                   |                |              | HELP 🚱 📫 <equation-block></equation-block>  |
|-------------|---------------|-------------|-------------------------|----------------------|-------------|-------------------------|-----------|----------------------|-----------------------------------|----------------|--------------|---------------------------------------------|
| Ш           | SwedCham *    |             | Marketing plan 20 years | MemberVisits         |             | News & member news      | Invitatio | Invitations 20 years | Master Plan 20 Years