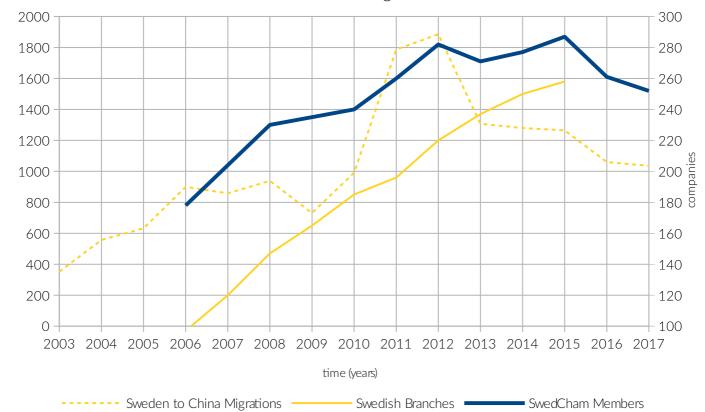

y than the previous year-on-year decrease. 25 corporate members left and 16 new joined.

The geographical distribution remained unchanged overall (BJ: ~30%; SH: ~60%; Others: ~10%). The number of associate members was on the increase again.

|                                   | 2013 | 2014 | 2015 | 2016 | 2017 |
|-----------------------------------|------|------|------|------|------|
| Corporate Members in Beijing      | 91   | 90   | 87   | 80   | 79   |
| Corporate Members in Shanghai     | 161  | 167  | 175  | 157  | 153  |
| Corporate Members in other cities | 19   | 20   | 25   | 24   | 20   |
| Total Corporate Members           | 271  | 277  | 287  | 261  | 252  |
| Total Associate Members           | 27   | 12   | 12   | 6    | 8    |

## SwedCham's Evolution Throughout the Years









# **Finances**

|                                                                                                                                                                                                                                                                                                                                                                                                                                                                                                              | Result 2015                                                                                                                             | Result 2016