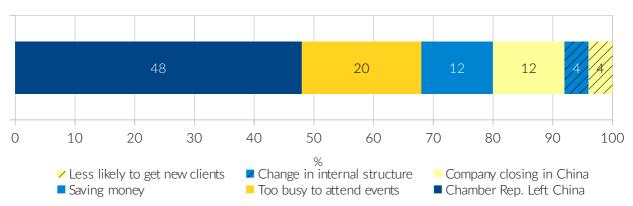

an the previous year-on-year decrease. 25 corporate members left and 16 new joined.

The geographical distribution remained unchanged overall (BJ: ~30%; SH: ~60%; Others: ~10%). The number of associate members was on the increase again.

|                                   | 2013 | 2014 | 2015 | 2016 | 2017 |
|-----------------------------------|------|------|------|------|------|
| Corporate Members in Beijing      | 91   | 90   | 87   | 80   | 79   |
| Corporate Members in Shanghai     | 161  | 167  | 175  | 157  | 153  |
| Corporate Members in other cities | 19   | 20   | 25   | 24   | 20   |
| Total Corporate Members           | 271  | 277  | 287  | 261  | 252  |
| Total Associate Members           | 27   | 12   | 12   | 6    | 8    |

## SwedCham's Evolution Throughout the Years









# **Finances**

|                                                                                                                                                                                                                                                                                                                                                                                                                                                                                                              | Result 2015                                                                                                                             | Result 2016